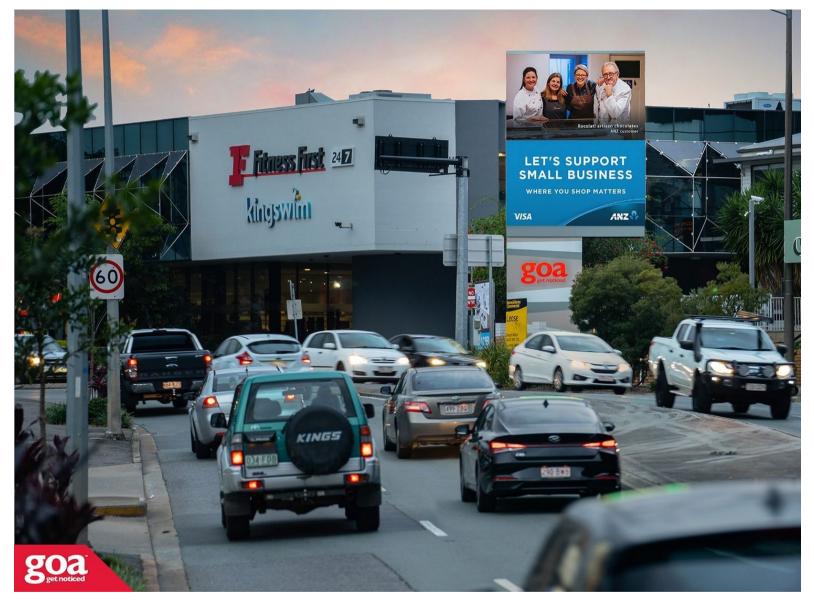

This Digital goa GRID site is located in the heart of Lutwyche. The site sits amongst major retail destinations, the Market Centre Lutwyche and next to the biggest gym in the area. Lutwyche Road is one of Brisbane's major northern arterial roads leading into Gympie Road and then becoming the Bruce Highway. Visible head on as the road bends and traffic is regularly at a standstill, giving extended and uninterrupted viewing times.

## Lutwyche Rd, Lutwyche - Outbound 4030 0006

Brisbane Inner North

3.84m x 4.80m

Digital